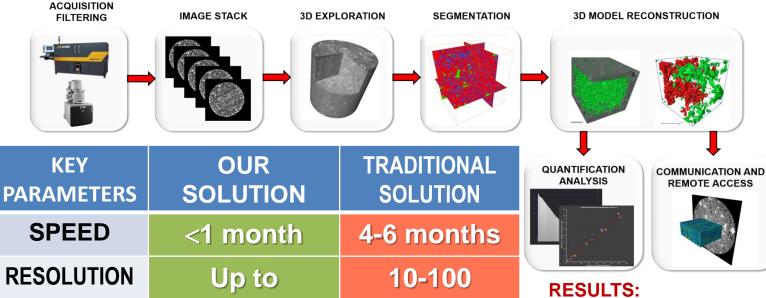

### Solution

DATACENTER

ROI

#### The integrated complex "DIGITAL ROCK"

since 1999

nanometers

Needs powerful

graphic workstation

2 years

microns

Needs just

ordinary PC

3-4 years

- Improving evaluation accuracy for hard and non-hydrocarbon reserves by more than 20% during the exploration
- Improving recoverability at production stage