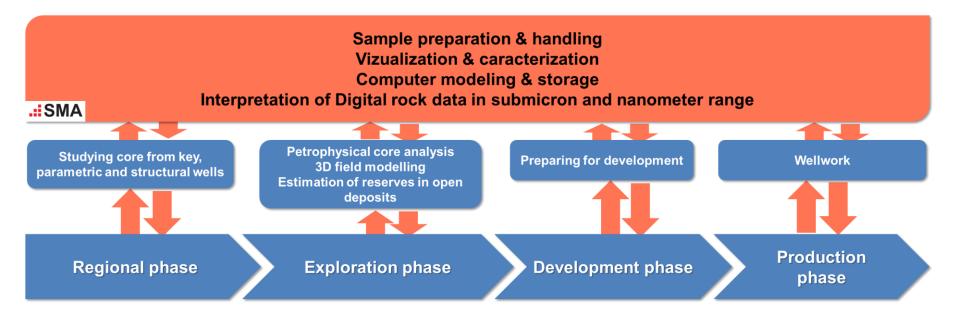

# Key challenge

How to improve accuracy, reduce time, cut the costs of the analysis and description of complex core

Geological exploration | Reserves estimation | Field development

#### The integrated complex "DIGITAL ROCK"

since 1999

nanometers

Needs powerful

graphic workstation

2 years

microns

Needs just

ordinary PC

3-4 years

- Improving evaluation accuracy for hard and non-hydrocarbon reserves by more than 20% during the exploration
- Improving recoverability at production stage